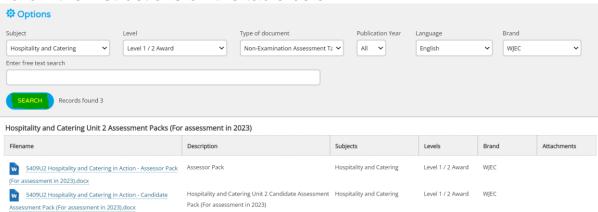

# Level 1/2 Vocational Award Hospitality and Catering (Technical Award) - Teaching from 2022

Access to Candidate pack and Assessor pack. (Released every September to be used that academic year)

#### WJEC (wjecservices.co.uk)

You will need a username and password to gain access to the Portal, your examinations officer will have this information.

When you have access to the Portal, please follow the instructions below. (Title will be updated with correct year of submission)

#### Click on ALL Services



## Click on Examinations & Assessments



## Click on Resources > Non-examination Assessment Task



## Follow the instructions on the table below