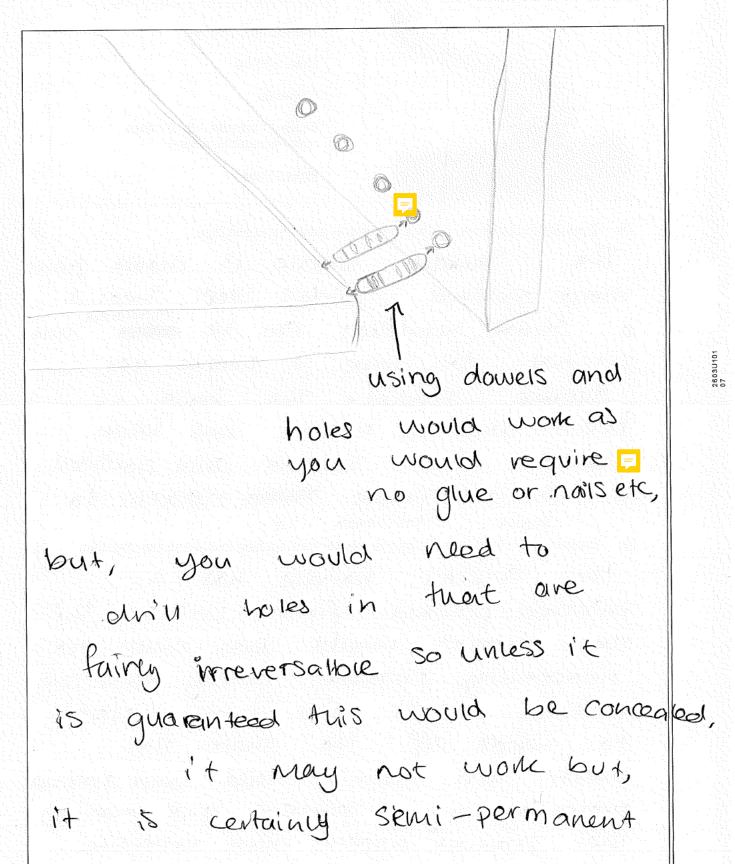

|     |                                                                                                                                                                         | AO3         | AO4      | Mark    |
|-----|-------------------------------------------------------------------------------------------------------------------------------------------------------------------------|-------------|----------|---------|
| (b) | Using notes and sketches describe an example of a semi-permanent fixing method that could be used to join the storage system together.                                  |             | <b>√</b> | 4       |
|     | The response must identify and describe the basic ele suitable Knock Down Fitting.                                                                                      |             |          |         |
|     | Incorrect/ no response                                                                                                                                                  |             |          | 0 Marks |
|     | Diagram with <b>no</b> explanation maximum 2 Marks.<br>Explanation with <b>no</b> diagram maximum 2Marks.                                                               |             |          |         |
|     | Identification of suitable fitting; Barrel nut and Bolt, Cam fitting, T-Nut and bolt, Corner Plate, Screw socket, Screw connector, Chipboard Fastener, Block connector. |             |          | 1 Mark  |
|     | Supporting diagram with relevant details/ information is                                                                                                                | dentified.  |          |         |
|     | Barrel nut  Pre-drilled hole for barrel nut                                                                                                                             | olt         |          | 3 Marks |
|     | Pre-di                                                                                                                                                                  | rilled hole | for bolt |         |

(b) Using notes and sketches describe an example of a semi-permanent fixing method that could be used to join the storage system together. [4]

A storage unit is pictured below. This unit is part of a storage system sold both online and through retail outlets.

Using notes and sketches describe an example of a semi-permanent fixing method that could be used to join the storage system together.

Nylon corner block - knock down filling

mylon corner block is a corner block that screws are inserted it is used to join two comes or sides of a product such as ubord or dust.