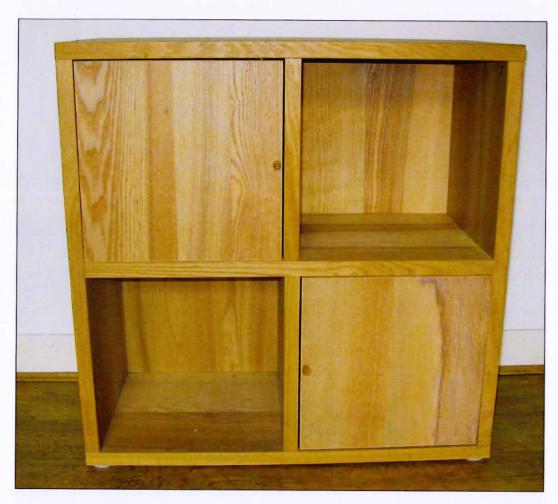

**3.** A storage unit is pictured below. This unit is part of a storage system sold both online and through retail outlets.

| (a)                                     | The storage system uses a broad range of bought-in components in its assembly. <b>two</b> advantages of using bought-in components. | Explain<br>[4]                         |
|-----------------------------------------|-------------------------------------------------------------------------------------------------------------------------------------|----------------------------------------|
| •••••                                   |                                                                                                                                     | ••••••••••                             |
|                                         |                                                                                                                                     | · · · · · · · · · · · · · · · · · · ·  |
|                                         |                                                                                                                                     |                                        |
| • • • • • • • • • • • • • • • • • • • • |                                                                                                                                     |                                        |
|                                         |                                                                                                                                     | · · · · · · · · · · · · · · · · · · ·  |
|                                         |                                                                                                                                     |                                        |
| •••••                                   |                                                                                                                                     | ······································ |
|                                         |                                                                                                                                     |                                        |
|                                         |                                                                                                                                     |                                        |
|                                         |                                                                                                                                     | ······································ |
|                                         |                                                                                                                                     |                                        |
| • • • • • • • • • • • • • • • • • • • • |                                                                                                                                     | · · · · · · · · · · · · · · · · · · ·  |

| Question 3 | Question 3 A storage unit is pictured below. This unit is a part of a storage system so online and through retail outlets.                                                                                                                                                                                                                                                                                                                                                                        |                                                        |                 |         |  |  |
|------------|---------------------------------------------------------------------------------------------------------------------------------------------------------------------------------------------------------------------------------------------------------------------------------------------------------------------------------------------------------------------------------------------------------------------------------------------------------------------------------------------------|--------------------------------------------------------|-----------------|---------|--|--|
|            |                                                                                                                                                                                                                                                                                                                                                                                                                                                                                                   | AO3                                                    | AO4             | Mark    |  |  |
| (a)        | The storage system uses a broad range of bought-in components in its assembly. Explain two advantages of using bought-in components.                                                                                                                                                                                                                                                                                                                                                              |                                                        | <b>√</b>        | 4       |  |  |
|            | The response can identify advantages for both the man purchaser.                                                                                                                                                                                                                                                                                                                                                                                                                                  | nufacturer                                             | or the          |         |  |  |
|            | Incorrect/ no response                                                                                                                                                                                                                                                                                                                                                                                                                                                                            |                                                        |                 |         |  |  |
|            | 1 Mark for each advantage. Maximum 2 Marks     2 Marks for each advantage explained with a reason. Maximum 4     Marks  Examples:                                                                                                                                                                                                                                                                                                                                                                 |                                                        |                 |         |  |  |
|            | <ul> <li>Manufacturers benefits:</li> <li>Reduced manufacturing time, the manufacturer of make all the components. Bought-in components parallel by specialist manufacturer.</li> <li>Improved Quality Control, ensures consistency for manufacturer</li> <li>Fewer skilled staff required, manufacturer can entin one area of production</li> <li>less specialist equipment needed, only the need manufacturing equipment.</li> <li>Reduced storage as a result of small range of ray</li> </ul> | s produced<br>or the the<br>apploy staff<br>for timber | d in<br>skilled | 4 Marks |  |  |
|            | Accept any other appropriate response                                                                                                                                                                                                                                                                                                                                                                                                                                                             |                                                        |                 |         |  |  |

3. A storage unit is pictured below. This unit is part of a storage system sold both online and through retail outlets.

| (a) | The storage sy two advantage | stem uses a broass<br>s of using bough | ad range ont-in com | of bought-in o<br>conents. | components | in its assemb | oly. Explain<br>[4] |
|-----|------------------------------|----------------------------------------|---------------------|----------------------------|------------|---------------|---------------------|
| 00  | e advo                       | antage                                 | is                  | that                       | it tak     | es up         | less                |
| DC  | chaging                      | space                                  | Wech                | ring it                    | Will       | use           | less                |
| Mo  | terigis.                     | Another                                | adı                 | antag                      | e is       | , that        | they                |
| ar  | e not                        | CU Vis                                 | ible                | to se                      | e on       | the S         | Forage              |
| SI  | stem                         | and b                                  | ney                 | hold                       | it to      | ogethe        | N                   |
| 8   | Secure                       | <u>u,=</u>                             | J                   |                            |            | J             |                     |
|     | (                            | <i></i>                                |                     |                            |            |               |                     |
|     |                              |                                        |                     |                            |            |               |                     |

Hinge

The hinge can fold up.

You can take the hinge off if needed men disassembling the Storage unit plus then can vary in Size depending on the size of the storage unit.

603U101

A storage unit is pictured below. This unit is part of a storage system sold both online and through retail outlets.

(a) The storage system uses a broad range of bought-in components in its assembly. Explain **two** advantages of using bought-in components. [4]

| an advantage  | nould | be   | thert | 14 12 |       |
|---------------|-------|------|-------|-------|-------|
| dueaper = and | also  | that | its   | nuore |       |
| convenient    |       |      |       |       |       |
|               |       |      |       |       |       |
|               |       |      |       |       | ••••• |
|               |       |      |       |       |       |
|               |       |      |       |       |       |
|               |       |      |       |       |       |

(a) The storage system uses a broad range of bought-in components in its assembly. Explain **two** advantages of using bought-in components. [4]

Bought in components are cheaper for a monufacturing company
as they do not need to build the part as it arives
in one piece. This mean a company needs us staff and
can save many them a paying in components musing
that bought in components save time for the manufacturing
process, this allows more room for profits with selling
the product