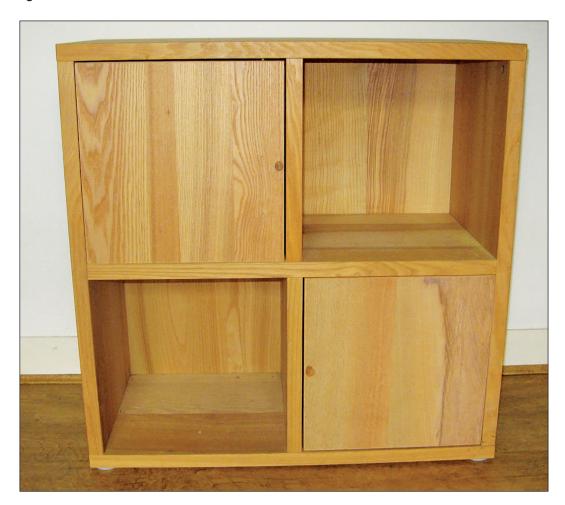

**3.** A storage unit is pictured below. This unit is part of a storage system sold both online and through retail outlets.

| (a)                                     | The storage system uses a broad range of bought-in components in its assembly. <b>two</b> advantages of using bought-in components. | Explain<br>[4]                         |
|-----------------------------------------|-------------------------------------------------------------------------------------------------------------------------------------|----------------------------------------|
| •••••                                   |                                                                                                                                     | ••••••••••                             |
|                                         |                                                                                                                                     | · · · · · · · · · · · · · · · · · · ·  |
|                                         |                                                                                                                                     |                                        |
| • • • • • • • • • • • • • • • • • • • • |                                                                                                                                     |                                        |
|                                         |                                                                                                                                     | · · · · · · · · · · · · · · · · · · ·  |
|                                         |                                                                                                                                     |                                        |
| •••••                                   |                                                                                                                                     | ······································ |
|                                         |                                                                                                                                     |                                        |
|                                         |                                                                                                                                     |                                        |
|                                         |                                                                                                                                     | ······································ |
|                                         |                                                                                                                                     |                                        |
| • • • • • • • • • • • • • • • • • • • • |                                                                                                                                     | · · · · · · · · · · · · · · · · · · ·  |

| Question 3 | Question 3 A storage unit is pictured below. This unit is a part of a storage system so online and through retail outlets.                                                                                                                                                                                                                                                                                                                                                                        |                                                        |                 |         |  |  |
|------------|---------------------------------------------------------------------------------------------------------------------------------------------------------------------------------------------------------------------------------------------------------------------------------------------------------------------------------------------------------------------------------------------------------------------------------------------------------------------------------------------------|--------------------------------------------------------|-----------------|---------|--|--|
|            |                                                                                                                                                                                                                                                                                                                                                                                                                                                                                                   | AO3                                                    | AO4             | Mark    |  |  |
| (a)        | The storage system uses a broad range of bought-in components in its assembly. Explain two advantages of using bought-in components.                                                                                                                                                                                                                                                                                                                                                              |                                                        | <b>√</b>        | 4       |  |  |
|            | The response can identify advantages for both the man purchaser.                                                                                                                                                                                                                                                                                                                                                                                                                                  | nufacturer                                             | or the          |         |  |  |
|            | Incorrect/ no response                                                                                                                                                                                                                                                                                                                                                                                                                                                                            |                                                        |                 |         |  |  |
|            | 1 Mark for each advantage. Maximum 2 Marks     2 Marks for each advantage explained with a reason. Maximum 4     Marks  Examples:                                                                                                                                                                                                                                                                                                                                                                 |                                                        |                 |         |  |  |
|            | <ul> <li>Manufacturers benefits:</li> <li>Reduced manufacturing time, the manufacturer of make all the components. Bought-in components parallel by specialist manufacturer.</li> <li>Improved Quality Control, ensures consistency for manufacturer</li> <li>Fewer skilled staff required, manufacturer can entin one area of production</li> <li>less specialist equipment needed, only the need manufacturing equipment.</li> <li>Reduced storage as a result of small range of ray</li> </ul> | s produced<br>or the the<br>apploy staff<br>for timber | d in<br>skilled | 4 Marks |  |  |
|            | Accept any other appropriate response                                                                                                                                                                                                                                                                                                                                                                                                                                                             |                                                        |                 |         |  |  |

3. A storage unit is pictured below. This unit is part of a storage system sold both online and through retail outlets.

| (a) | The storage sy two advantage | stem uses a broass<br>s of using bough | ad range ont-in com | of bought-in o<br>conents. | components | in its assemb | oly. Explain<br>[4] |
|-----|------------------------------|----------------------------------------|---------------------|----------------------------|------------|---------------|---------------------|
| 00  | e advo                       | antage                                 | is                  | that                       | it tak     | es up         | less                |
| DC  | chaging                      | space                                  | Wech                | ring it                    | Will       | use           | less                |
| Mo  | terigis.                     | Another                                | adı                 | antag                      | e is       | , that        | they                |
| ar  | e not                        | CU Vis                                 | ible                | to se                      | e on       | the S         | Forage              |
| SI  | stem                         | and b                                  | ney                 | hold                       | it to      | ogethe        | N                   |
| 8   | Secure                       | <u>u,=</u>                             | J                   |                            |            | J             |                     |
|     | (                            | <i></i>                                |                     |                            |            |               |                     |
|     |                              |                                        |                     |                            |            |               |                     |

Hinge

The hinge can fold up.

You can take the hinge off if needed men disassembling the Storage unit plus then can vary in Size depending on the size of the storage unit.

603U101

A storage unit is pictured below. This unit is part of a storage system sold both online and through retail outlets.

(a) The storage system uses a broad range of bought-in components in its assembly. Explain **two** advantages of using bought-in components. [4]

| an advantage  | nould | be   | thert | 14 12 |       |
|---------------|-------|------|-------|-------|-------|
| dueaper = and | also  | that | its   | nuore |       |
| convenient    |       |      |       |       |       |
|               |       |      |       |       |       |
|               |       |      |       |       | ••••• |
|               |       |      |       |       |       |
|               |       |      |       |       |       |
|               |       |      |       |       |       |

(a) The storage system uses a broad range of bought-in components in its assembly. Explain **two** advantages of using bought-in components. [4]

Bought in components are cheaper for a monufacturing company
as they do not need to build the part as it arives
in one piece. This mean a company needs us staff and
can save many them a paying in components musing
that bought in components save time for the manufacturing
process, this allows more room for profits with selling
the product