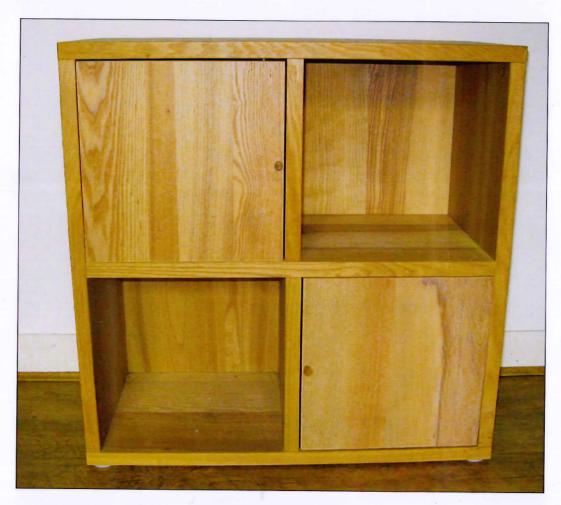

**3.** A storage unit is pictured below. This unit is part of a storage system sold both online and through retail outlets.

| (a)                                     | The storage system uses a broad range of bought-in components in its assembly. <b>two</b> advantages of using bought-in components. | Explain<br>[4]                         |
|-----------------------------------------|-------------------------------------------------------------------------------------------------------------------------------------|----------------------------------------|
| •••••                                   |                                                                                                                                     | ••••••••••                             |
|                                         |                                                                                                                                     | · · · · · · · · · · · · · · · · · · ·  |
|                                         |                                                                                                                                     |                                        |
| • • • • • • • • • • • • • • • • • • • • |                                                                                                                                     |                                        |
|                                         |                                                                                                                                     | · · · · · · · · · · · · · · · · · · ·  |
|                                         |                                                                                                                                     |                                        |
| •••••                                   |                                                                                                                                     | ······································ |
|                                         |                                                                                                                                     |                                        |
|                                         |                                                                                                                                     |                                        |
|                                         |                                                                                                                                     | ······································ |
|                                         |                                                                                                                                     |                                        |
| • • • • • • • • • • • • • • • • • • • • |                                                                                                                                     | · · · · · · · · · · · · · · · · · · ·  |

| Question 3 | Question 3 A storage unit is pictured below. This unit is a part of a storage system so online and through retail outlets.                                                                                                                                                                                                                                                                                                                                                                        |                                                        |                 |         |  |  |
|------------|---------------------------------------------------------------------------------------------------------------------------------------------------------------------------------------------------------------------------------------------------------------------------------------------------------------------------------------------------------------------------------------------------------------------------------------------------------------------------------------------------|--------------------------------------------------------|-----------------|---------|--|--|
|            |                                                                                                                                                                                                                                                                                                                                                                                                                                                                                                   | AO3                                                    | AO4             | Mark    |  |  |
| (a)        | The storage system uses a broad range of bought-in components in its assembly. Explain two advantages of using bought-in components.                                                                                                                                                                                                                                                                                                                                                              |                                                        | <b>√</b>        | 4       |  |  |
|            | The response can identify advantages for both the man purchaser.                                                                                                                                                                                                                                                                                                                                                                                                                                  | nufacturer                                             | or the          |         |  |  |
|            | Incorrect/ no response                                                                                                                                                                                                                                                                                                                                                                                                                                                                            |                                                        |                 |         |  |  |
|            | 1 Mark for each advantage. Maximum 2 Marks     2 Marks for each advantage explained with a reason. Maximum 4     Marks  Examples:                                                                                                                                                                                                                                                                                                                                                                 |                                                        |                 |         |  |  |
|            | <ul> <li>Manufacturers benefits:</li> <li>Reduced manufacturing time, the manufacturer of make all the components. Bought-in components parallel by specialist manufacturer.</li> <li>Improved Quality Control, ensures consistency for manufacturer</li> <li>Fewer skilled staff required, manufacturer can entin one area of production</li> <li>less specialist equipment needed, only the need manufacturing equipment.</li> <li>Reduced storage as a result of small range of ray</li> </ul> | s produced<br>or the the<br>apploy staff<br>for timber | d in<br>skilled | 4 Marks |  |  |
|            | Accept any other appropriate response                                                                                                                                                                                                                                                                                                                                                                                                                                                             |                                                        |                 |         |  |  |

3. A storage unit is pictured below. This unit is part of a storage system sold both online and through retail outlets.

| (a) | The storage sy two advantage | stem uses a broass<br>s of using bough | ad range ont-in com | of bought-in o<br>conents. | components | in its assemb | oly. Explain<br>[4] |
|-----|------------------------------|----------------------------------------|---------------------|----------------------------|------------|---------------|---------------------|
| 00  | e advo                       | antage                                 | is                  | that                       | it tak     | es up         | less                |
| DC  | chaging                      | space                                  | Wech                | ring it                    | Will       | use           | less                |
| Mo  | terigis.                     | Another                                | adı                 | antag                      | e is       | , that        | they                |
| ar  | e not                        | CU Vis                                 | ible                | to se                      | e on       | the S         | Forage              |
| SI  | stem                         | and b                                  | ney                 | hold                       | it to      | ogethe        | N                   |
| 8   | Secure                       | <u>u,=</u>                             | J                   |                            |            | J             |                     |
|     | (                            | <i></i>                                |                     |                            |            |               |                     |
|     |                              |                                        |                     |                            |            |               |                     |