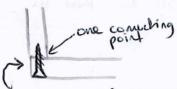

(b) Using notes and sketches describe an example of a semi-permanent fixing method that could be used to join the storage system together. [4]

A storage unit is pictured below. This unit is part of a storage system sold both online and through retail outlets.

Using notes and sketches describe an example of a semi-permanent fixing method that could be used to join the storage system together.

Nylon corner block - knock down filling

mylon corner block is a corner block that screws are inserted it is used to join two comes or sides of a product such as ubord or dust.

The mylon corner block = knoch down fitting that it can be meaning from its position and the whole product will come aport. His is usefull in knock down furniture or flat pack furnitum

A corner block is cheap to use as it can be manufactured on a mass production level as it can be made by 3D printing or injection moulded.

Nulon block

A corner bloch is quite strong as well screws or boto as when composed to it was to anathro is connected to the two pices of by 2 places

Side New of Screw conecting two pions of wood

corner block view of conecting two piers of wood