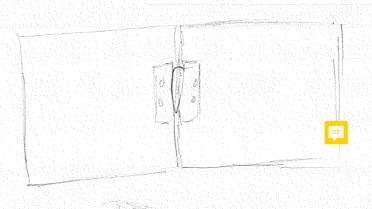

|     |                                                                                                                                                                         | AO3         | AO4      | Mark    |
|-----|-------------------------------------------------------------------------------------------------------------------------------------------------------------------------|-------------|----------|---------|
| (b) | Using notes and sketches describe an example of a semi-permanent fixing method that could be used to join the storage system together.                                  |             | <b>√</b> | 4       |
|     | The response must identify and describe the basic ele suitable Knock Down Fitting.                                                                                      |             |          |         |
|     | Incorrect/ no response                                                                                                                                                  |             |          | 0 Marks |
|     | Diagram with <b>no</b> explanation maximum 2 Marks.<br>Explanation with <b>no</b> diagram maximum 2Marks.                                                               |             |          |         |
|     | Identification of suitable fitting; Barrel nut and Bolt, Cam fitting, T-Nut and bolt, Corner Plate, Screw socket, Screw connector, Chipboard Fastener, Block connector. |             |          | 1 Mark  |
|     | Supporting diagram with relevant details/ information is                                                                                                                | dentified.  |          |         |
|     | Barrel nut  Pre-drilled hole for barrel nut                                                                                                                             | olt         |          | 3 Marks |
|     | Pre-di                                                                                                                                                                  | rilled hole | for bolt |         |

(b) Using notes and sketches describe an example of a semi-permanent fixing method that could be used to join the storage system together. [4]

A storage unit is pictured below. This unit is part of a storage system sold both online and through retail outlets.

Using notes and sketches describe an example of a semi-permanent fixing method that could be used to join the storage system together.

Nylon corner block - knock down filling

mylon corner block is a corner block that screws are inserted it is used to join two comes or sides of a product such as ubord or dust.