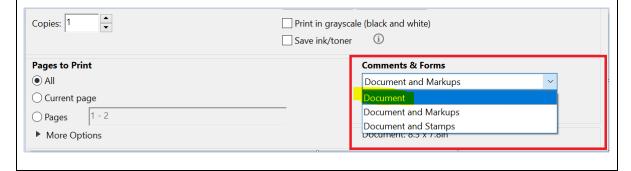

If you would like to print a 'clean' copy of the exemplar, this can be done by adjusting the print settings as follows:

After selecting *File > Print*, you will need to change the option in the dropdown menu under 'Comments and Forms' to 'Document'. This will then print the document without the Principal Examiners' comments.