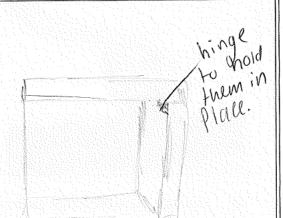

|     |                                                                                                                                                                         | AO3         | AO4      | Mark    |
|-----|-------------------------------------------------------------------------------------------------------------------------------------------------------------------------|-------------|----------|---------|
| (b) | Using notes and sketches describe an example of a semi-permanent fixing method that could be used to join the storage system together.                                  |             | <b>√</b> | 4       |
|     | The response must identify and describe the basic ele suitable Knock Down Fitting.                                                                                      |             |          |         |
|     | Incorrect/ no response                                                                                                                                                  |             |          | 0 Marks |
|     | Diagram with <b>no</b> explanation maximum 2 Marks.<br>Explanation with <b>no</b> diagram maximum 2Marks.                                                               |             |          |         |
|     | Identification of suitable fitting; Barrel nut and Bolt, Cam fitting, T-Nut and bolt, Corner Plate, Screw socket, Screw connector, Chipboard Fastener, Block connector. |             |          | 1 Mark  |
|     | Supporting diagram with relevant details/ information is                                                                                                                | dentified.  |          |         |
|     | Barrel nut  Pre-drilled hole for barrel nut                                                                                                                             | olt         |          | 3 Marks |
|     | Pre-di                                                                                                                                                                  | rilled hole | for bolt |         |

Hinge

The hinge can fold up.

You can take the hinge off if needed men disassembling the Storage unit plus then can vary in Size depending on the size of the storage unit.

603U101

A storage unit is pictured below. This unit is part of a storage system sold both online and through retail outlets.

(b) Using notes and sketches describe an example of a semi-permanent fixing method that could be used to join the storage system together. [4]

A storage unit is pictured below. This unit is part of a storage system sold both online and through retail outlets.

Using notes and sketches describe an example of a semi-permanent fixing method that could be used to join the storage system together.

Nylon corner block - knock down filling

mylon corner block is a corner block that screws are inserted it is used to join two comes or sides of a product such as ubord or dust.

The mylon corner block = knoch down fitting that it can be meaning from its position and the whole product will come aport. His is usefull in knock down furniture or flat pack furnitum

A corner block is cheap to use as it can be manufactured on a mass production level as it can be made by 3D printing or injection moulded.

Nulon block

A corner bloch is quite strong as well screws or boto as when composed to it was to anathro is connected to the two pices of by 2 places

Side New of Screw conecting two pions of wood

corner block view of conecting two piers of wood