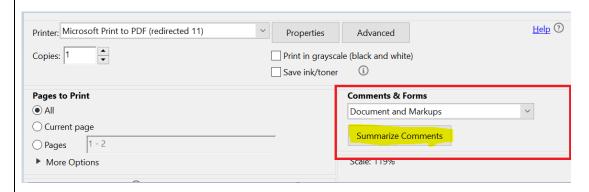

After selecting *File > Print*, you will need to click 'Summarize Comments' in the 'Comments & Forms area of the print settings.

The Principal Examiner comments will then be printed at the end of each page of exemplar: