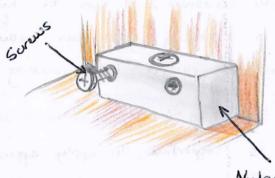

(a) The storage system uses a broad range of bought-in components in its assembly. Explain **two** advantages of using bought-in components. [4]

| an advantage  | nould | be   | thert | 14 12 |       |
|---------------|-------|------|-------|-------|-------|
| dueaper = and | also  | that | its   | nuore |       |
| convenient    |       |      |       |       |       |
|               |       |      |       |       |       |
|               |       |      |       |       | ••••• |
|               |       |      |       |       |       |
|               |       |      |       |       |       |
|               |       |      |       |       |       |

(a) The storage system uses a broad range of bought-in components in its assembly. Explain **two** advantages of using bought-in components. [4]

Bought in components are cheaper for a monufacturing company
as they do not need to build the part as it arives
in one piece. This mean a company needs us staff and
can save many them a paying in components musing
that bought in components save time for the manufacturing
process, this allows more room for profits with selling
the product