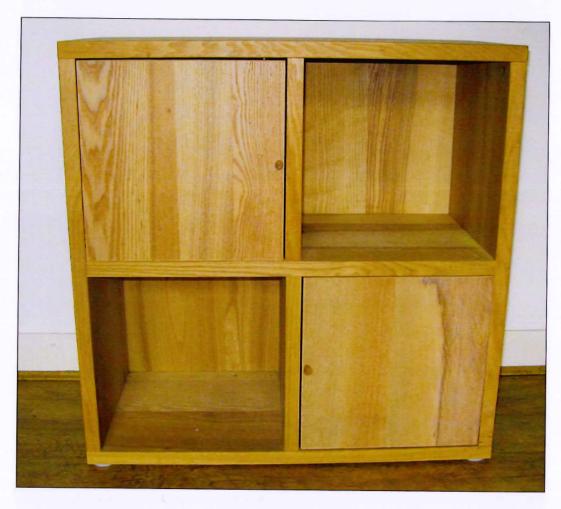

**3.** A storage unit is pictured below. This unit is part of a storage system sold both online and through retail outlets.

| (a)                                     | The storage system uses a broad range of bought-in components in its assembly. <b>two</b> advantages of using bought-in components. | Explain<br>[4]                         |
|-----------------------------------------|-------------------------------------------------------------------------------------------------------------------------------------|----------------------------------------|
| •••••                                   |                                                                                                                                     | ••••••••••                             |
|                                         |                                                                                                                                     | · · · · · · · · · · · · · · · · · · ·  |
|                                         |                                                                                                                                     |                                        |
| • • • • • • • • • • • • • • • • • • • • |                                                                                                                                     |                                        |
|                                         |                                                                                                                                     | · · · · · · · · · · · · · · · · · · ·  |
|                                         |                                                                                                                                     |                                        |
| •••••                                   |                                                                                                                                     | ······································ |
|                                         |                                                                                                                                     |                                        |
|                                         |                                                                                                                                     |                                        |
|                                         |                                                                                                                                     | ······································ |
|                                         |                                                                                                                                     |                                        |
| • • • • • • • • • • • • • • • • • • • • |                                                                                                                                     | · · · · · · · · · · · · · · · · · · ·  |

| Question 3 | Question 3 A storage unit is pictured below. This unit is a part of a storage system so online and through retail outlets.                                                                                                                                                                                                                                                                                                                                                                        |                                                        |                 |         |  |  |
|------------|---------------------------------------------------------------------------------------------------------------------------------------------------------------------------------------------------------------------------------------------------------------------------------------------------------------------------------------------------------------------------------------------------------------------------------------------------------------------------------------------------|--------------------------------------------------------|-----------------|---------|--|--|
|            |                                                                                                                                                                                                                                                                                                                                                                                                                                                                                                   | AO3                                                    | AO4             | Mark    |  |  |
| (a)        | The storage system uses a broad range of bought-in components in its assembly. Explain two advantages of using bought-in components.                                                                                                                                                                                                                                                                                                                                                              |                                                        | <b>√</b>        | 4       |  |  |
|            | The response can identify advantages for both the man purchaser.                                                                                                                                                                                                                                                                                                                                                                                                                                  | nufacturer                                             | or the          |         |  |  |
|            | Incorrect/ no response                                                                                                                                                                                                                                                                                                                                                                                                                                                                            |                                                        |                 |         |  |  |
|            | 1 Mark for each advantage. Maximum 2 Marks     2 Marks for each advantage explained with a reason. Maximum 4     Marks  Examples:                                                                                                                                                                                                                                                                                                                                                                 |                                                        |                 |         |  |  |
|            | <ul> <li>Manufacturers benefits:</li> <li>Reduced manufacturing time, the manufacturer of make all the components. Bought-in components parallel by specialist manufacturer.</li> <li>Improved Quality Control, ensures consistency for manufacturer</li> <li>Fewer skilled staff required, manufacturer can entin one area of production</li> <li>less specialist equipment needed, only the need manufacturing equipment.</li> <li>Reduced storage as a result of small range of ray</li> </ul> | s produced<br>or the the<br>apploy staff<br>for timber | d in<br>skilled | 4 Marks |  |  |
|            | Accept any other appropriate response                                                                                                                                                                                                                                                                                                                                                                                                                                                             |                                                        |                 |         |  |  |

3. A storage unit is pictured below. This unit is part of a storage system sold both online and through retail outlets.

| (a) | The storage sy two advantage | stem uses a broass<br>s of using bough | ad range ont-in com | of bought-in o<br>conents. | components | in its assemb | oly. Explain<br>[4] |
|-----|------------------------------|----------------------------------------|---------------------|----------------------------|------------|---------------|---------------------|
| 00  | e advo                       | antage                                 | is                  | that                       | it tak     | es up         | less                |
| DC  | chaging                      | space                                  | Wech                | ring it                    | Will       | use           | less                |
| Mo  | terigis.                     | Another                                | adı                 | antag                      | e is       | , that        | they                |
| ar  | e not                        | CU Vis                                 | ible                | to se                      | e on       | the S         | Forage              |
| SI  | stem                         | and b                                  | ney                 | hold                       | it to      | ogethe        | N                   |
| 8   | Secure                       | <u>u,=</u>                             | J                   |                            |            | J             |                     |
|     | (                            | <i></i>                                |                     |                            |            |               |                     |
|     |                              |                                        |                     |                            |            |               |                     |